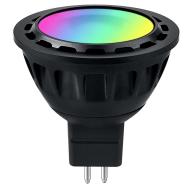

## **RGBCW LED MR16 LAMP**

## **Description**

Low voltage smart control landscape LED MR16 lamps; RGB color changing and 2200K to 5000K tunable; Controllable via both App and remote controllers; Die cast aluminum lamp housing, coupled with thermal fold-back LED driver to ensure the lamp last longer; Up to 65 ft effective distance and once grouped it requires no signal boosters. Speficically designed optic suitable for RGBW lighting. Ideal choice for drop-in fixtures carrying MR16 type lamps.

## **Features**

- Color changing and CCT tunable
- Control by App and remote controllers
- Die cast aluminum lamp housing
- Zoning, timing, sync functions by App control
- Overheat protection

SPECIAL NOTES