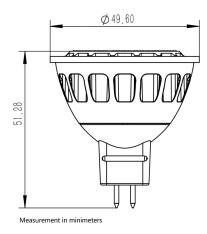

## **Specs**

| WATT       | R                        | G   | В  | 2200K | 2700K | 3000K | 4000K | 5000K |
|------------|--------------------------|-----|----|-------|-------|-------|-------|-------|
|            | 5                        | 5   | 5  | 5     | 5     | 5     | 5     | 5     |
| LUMENS     | 100                      | 200 | 40 | 194   | 205   | 216   | 243   | 263   |
| BEAM ANGLE | 60°                      |     |    |       |       |       |       |       |
| INPUT      | 8-18V ac                 |     |    |       |       |       |       |       |
| IP RATING  | 61                       |     |    |       |       |       |       |       |
| HOUSING    | Die cast aluminum        |     |    |       |       |       |       |       |
| FINISH     | Black                    |     |    |       |       |       |       |       |
| LIFESPAN   | 40,000 hrs               |     |    |       |       |       |       |       |
| LAMP BASE  | GU5.3                    |     |    |       |       |       |       |       |
| CONTROL    | App & Remote controllers |     |    |       |       |       |       |       |