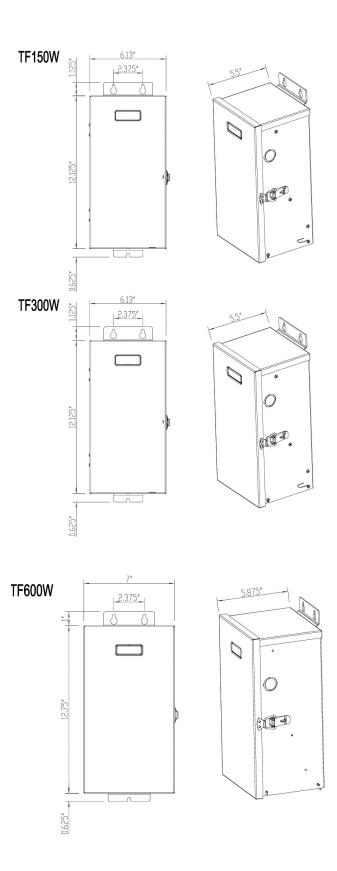

## **Specs**

| Input         | 120V                            |
|---------------|---------------------------------|
| Voltage taps  | 12V, 13V, 14V, 15V              |
| Power         | 150W, 300W, 600W                |
| Core          | Toroidal cores                  |
| Housing       | 304 stainess steel              |
| Wire          | 5ft 18 AWG SJTW                 |
| Protection    | Over-heat & Over-load           |
| Certification | ETL                             |
| Application   | For both outdoor and indoor use |
|               |                                 |