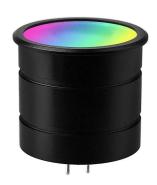

# **RGBCW LED MR11 LAMP**

### **Description**

2.4G and Bluetooth dual-enabled smart lamp; RGB color changing and Kelvin temperature from 2200K to 5000K tunable; One lamp satisfies different lighting needs; Controllable both by remote controller and App; Zoning, dimming, timing, sync functions; LED drivers is programmed and featured as thermal fold-back to protect LEDs from overheat damage; Ideal retrofit lamp if you need RGBW lighting effect for your drop-in fixtures which carry MR11 type.

## **Features**

- Color changing and CCT tunable
- Control by App and remote controllers
- Die cast aluminum lamp housing
- Zoning, timing, sync functions by App control
- Overheat protection
- IP61