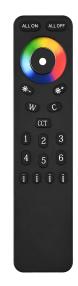

### **Description**

2.4G and Bluetooth dual-enabled smart lamp; RGB color changing and Kelvin temperature from 2200K to 5000K tunable; One lamp satisfies different lighting needs; Controllable both by remote controller and App; Zoning, dimming, timing, sync functions; LED drivers is programmed and featured as thermal fold-back to protect LEDs from overheat damage; Ideal retrofit lamp if you need RGBW lighting effect for your drop-in fixtures which carry MR11 type.

## **Features**

- Color changing and CCT tunable
- Control by App and remote controllers
- Die cast aluminum lamp housing
- Zoning, timing, sync functions by App control
- Overheat protection
- IP61