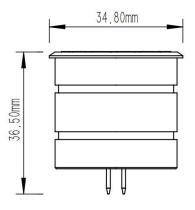

# **Specs**

| WATT       | R                        | G   | В   | 2200K | 2700K | 3000K | 4000K | 5000K |
|------------|--------------------------|-----|-----|-------|-------|-------|-------|-------|
|            | 2.5                      | 2.5 | 2.5 | 2.5   | 2.5   | 2.5   | 2.5   | 2.5   |
| LUMENS     | 70                       | 140 | 30  | 100   | 105   | 110   | 130   | 150   |
| BEAM ANGLE | 60°                      |     |     |       |       |       |       |       |
| INPUT      | 8-18V ac                 |     |     |       |       |       |       |       |
| IP RATING  | 61                       |     |     |       |       |       |       |       |
| HOUSING    | Die cast aluminum        |     |     |       |       |       |       |       |
| FINISH     | Black                    |     |     |       |       |       |       |       |
| LIFESPAN   | 40,000 hrs               |     |     |       |       |       |       |       |
| LAMP BASE  | G4 Bi-pin                |     |     |       |       |       |       |       |
| CONTROL    | App & Remote controllers |     |     |       |       |       |       |       |